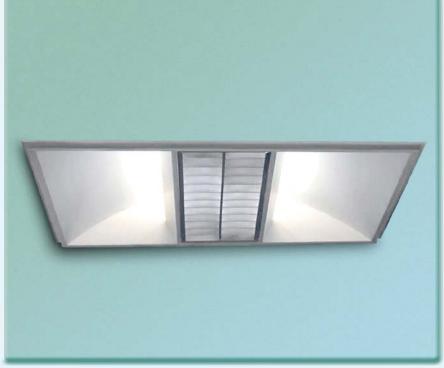

## PRODUCT Designerlite II Range ELECTRICAL CONTRACTOR Hulse Electrical

The clients request was for a flat-TEE metal ceiling with an 8mm down-stand. Whilst the client wanted a direct indirect they also wanted a fitting with air handling, visually interesting side rails and a bezel with a drop which matched the ceiling and also ultra shallow at 75mm.

All the above in addition to being energy efficient, LG3 and easy to install in its own void depth were achieved.

We sampled several variations so the client could decide which was their preferred.

1200 fittings installed.