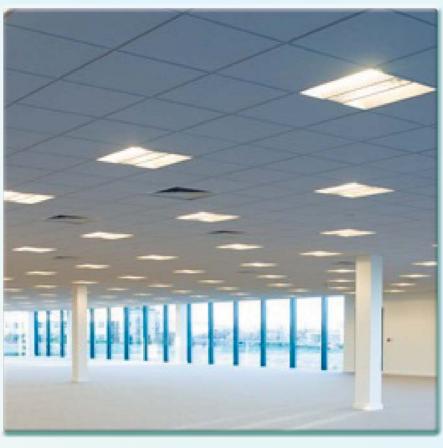

## PRODUCT Designerlite II Range ELECTRICAL CONTRACTOR Hulse Electrical

The clients request was for a flat-TEE metal ceiling with an 8mm down-stand. Whilst the client wanted a direct indirect they also wanted a fitting with air handling, visually interesting side rails and a bezel with a drop which matched the ceiling and also ultra shallow at 75mm.

All the above in addition to being energy efficient, LG3 and easy to install in its own void depth were achieved.

We sampled several variations so the client could decide which was their preferred.

1200 fittings installed.