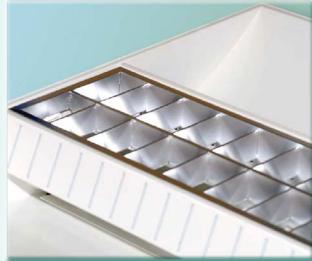

## PRODUCT Designerlite II Range ELECTRICAL CONTRACTOR Hulse Electrical

The clients request was for a flat-TEE metal ceiling with an 8mm down-stand. Whilst the client wanted a direct indirect they also wanted a fitting with air handling, visually interesting side rails and a bezel with a drop which matched the ceiling and also ultra shallow at 75mm.

All the above in addition to being energy efficient, LG3 and easy to install in its own void depth were achieved.

We sampled several variations so the client could decide which was their preferred.

1200 fittings installed.